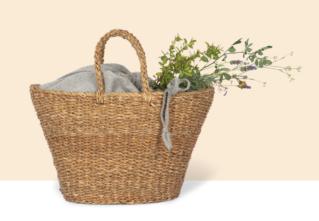

## Hand-woven basket

- Woven by hand from seaweed fibre.
- Environmentally friendly: inner lining woven by hand from recycled yarn.
- This item helps support the economy of families living in remote villages of Bangladesh, and the work of women in particular, thus helping to prevent these villages from being deserted.

100% vegetable fibre. 70% cotton / 25% polyester (lining). Handwoven basket made from vegetable seaweed fibre. The inner lining is hand-woven from recycled materiels (80% cotton/20% polyester). This basket is hand-woven using traditional looms from Bangladesh, called "tant" looms. The traditional weaving gives the canvas a distinctive and unique handcrafted look. This basket is part of the "Handloom recycled project" collection that arose from a collaboration between the Kimood brand and the HandTouch company, a member of ECOTA, a fair trade organisation in Bangladesh. This item helps support the economy of families living in remote villages of Bangladesh, and the work of women in particular, thus helping to prevent these villages from being deserted. There is a label inside the bag with details about the project and there is also a space for decoration to add logos and/or messages.