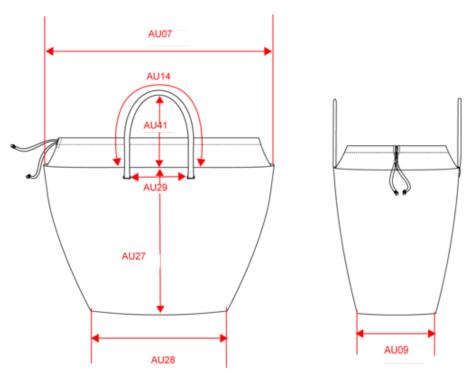

## **Dimensions (cm)**

| Measurements in cm                   | One size |  |  |
|--------------------------------------|----------|--|--|
| H05 - Total height                   | 30.00    |  |  |
| L03 - Shoulder strap total length    | 47.00    |  |  |
| L06 - Height of stretched top handle | 18.00    |  |  |
| O33 - Deep of bottom part            | 22.00    |  |  |
| W04C - Bottom width                  | 31.00    |  |  |
| W11E - Top width                     | 48.00    |  |  |
| AU07 - Total width                   | 48.00    |  |  |
| AU09 - Depth of bottom part          | 22.00    |  |  |
| AU14 - Handle length                 | 47.00    |  |  |
| AU27 - Front height                  | 30.00    |  |  |
| AU28 - Bottom width                  | 31.00    |  |  |
| AU29 - Space between handle          | 14.00    |  |  |
| AU41 - Opening strap total height    | 19.00    |  |  |